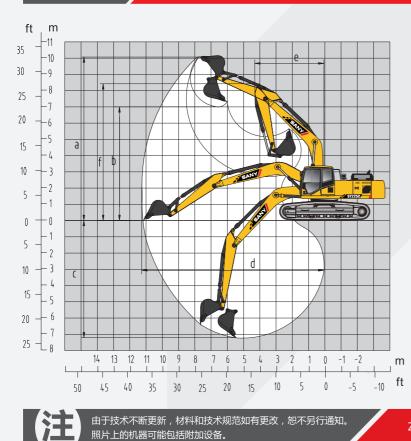

#### 作业范围(mm)

性能参数 标准 SY225C 整机重量kg 22300 斗容m<sup>3</sup> 0.83-1.0(1.0) 额定功率kW/rpm 118/2000 行走速度(高/低)km/h 5.4/3.3 回转速度rpm 11 爬坡能力 70%/35° 接地比压kPa 47.4 铲斗挖掘力kN 138 斗杆挖掘力kN 103

|               | SY225C |
|---------------|--------|
| a 最大挖掘高度      | 9600   |
| b 最大卸载高度      | 6730   |
| c 最大挖掘深度      | 6600   |
| d 最大挖掘距离      | 10280  |
| e 最小回转半径      | 3730   |
| f最小回转半径时的最大高度 | 7680   |