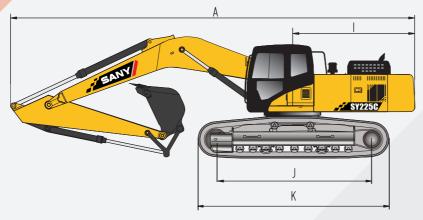

#### 整机尺寸(mm)

# 

|              | SY225C |
|--------------|--------|
| A 总长(运输时)    | 9680   |
| B总宽度         | 2980   |
| C 总高度(运输时)   | 3440   |
| D上部宽度        | 2875   |
| E 总高度(驾驶室顶部) | 3075   |
| F 标准履带板宽度    | 600    |
| G 轨距         | 2380   |
| H 最小离地间隙     | 440    |
| 尾部回转半径       | 2900   |
| J履带接地长度      | 3640   |
| K 履带长度       | 4445   |